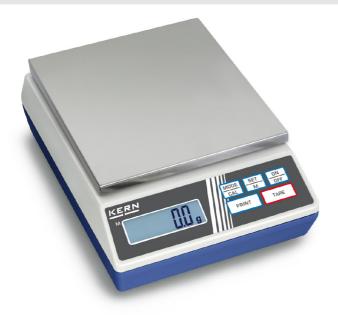

# KERN 440-43N

The classic balance in the laboratory

| NADS  | asurin | n ev | ietam |
|-------|--------|------|-------|
| 10100 | asum   | y 31 | วเธก  |
|       |        | 5,   |       |

| Adjustment options:                             | External calibration                          |
|-------------------------------------------------|-----------------------------------------------|
| Eccentric loading at 1/3 [Max]:                 | 300 mg                                        |
| Linearity:                                      | 200 mg                                        |
| Readability [d]:                                | 100 mg                                        |
| Recommended adjusting weight:                   | 200 g (M2); 200 g (M2)                        |
| Repeatability:                                  | 100 mg                                        |
| Resolution:                                     | 4000                                          |
| Stabilisation time under laboratory conditions: | 3 s                                           |
| Warm up time:                                   | 10 min                                        |
| Weighing capacity [Max]:                        | 400 g                                         |
| Weighing system:                                | Strain gauge                                  |
| Weighing units:                                 | tl (HK) tol g mo lb dwt tl (Tw)<br>ffa ozt oz |

#### Display

Display digit height (large):

| 1,500 cm |
|----------|
|          |

| Counting                                               |        |
|--------------------------------------------------------|--------|
| Counting resolution:                                   | 2000   |
| Mininum piece weight at piece<br>counting (Laboratory: | 200 mg |
| Mininum piece weight at piece counting (Normal):       | 2 g    |